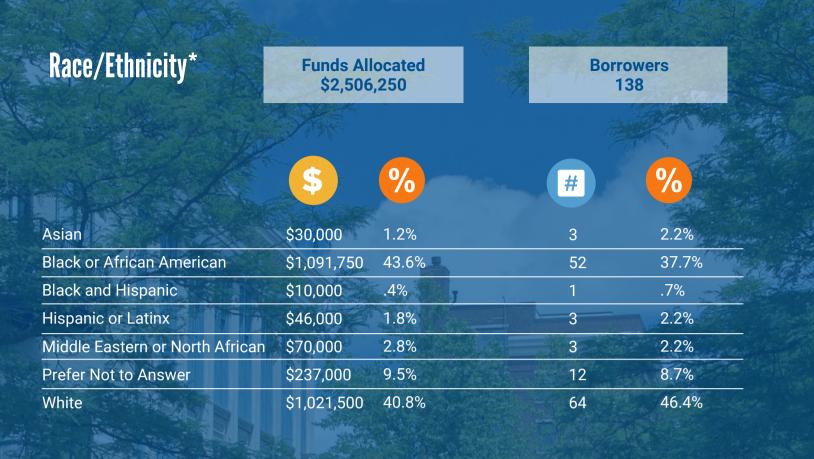

### Demographic Breakdown of Borrowers

|                              | Female        | Male          | <b>Prefer Not</b> | Total          |  |
|------------------------------|---------------|---------------|-------------------|----------------|--|
| BIPOC<br>White<br>Prefer Not | 28<br>31<br>1 | 33<br>33<br>2 | 1<br>0<br>9       | 62<br>64<br>12 |  |
|                              |               |               |                   |                |  |
|                              |               |               |                   |                |  |
| TOTAL                        | 60            | 68            | 10                | 138            |  |
| BIPOC and/or Female          | 28            | 33            | 1                 | 62             |  |

% of Approved & Accepted Loans (count) where at least 1 borrower is BIPOC and/or Female: 68%