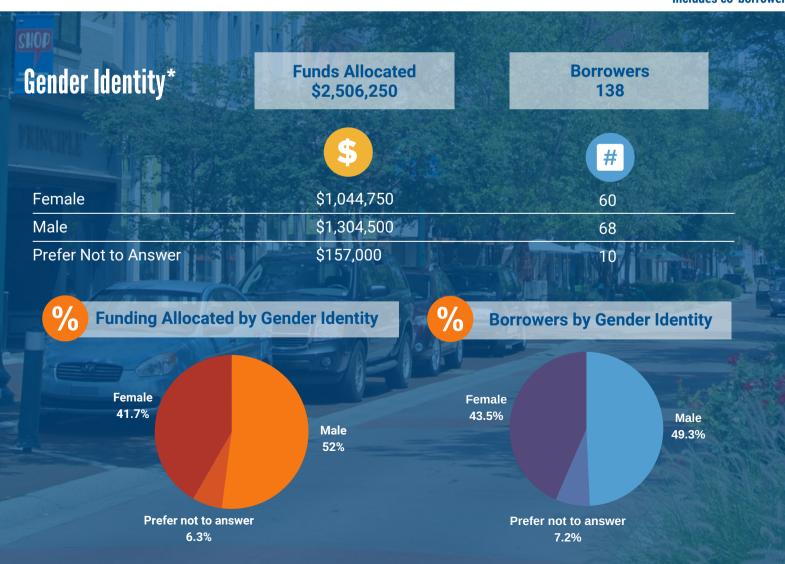

### Demographic Breakdown of Borrowers

|                              | Female        | Male          | <b>Prefer Not</b> | Total          |  |
|------------------------------|---------------|---------------|-------------------|----------------|--|
| BIPOC<br>White<br>Prefer Not | 28<br>31<br>1 | 33<br>33<br>2 | 1<br>0<br>9       | 62<br>64<br>12 |  |
|                              |               |               |                   |                |  |
|                              |               |               |                   |                |  |
| TOTAL                        | 60            | 68            | 10                | 138            |  |
| BIPOC and/or Female          | 28            | 33            | 1                 | 62             |  |

% of Approved & Accepted Loans (count) where at least 1 borrower is BIPOC and/or Female: 68%